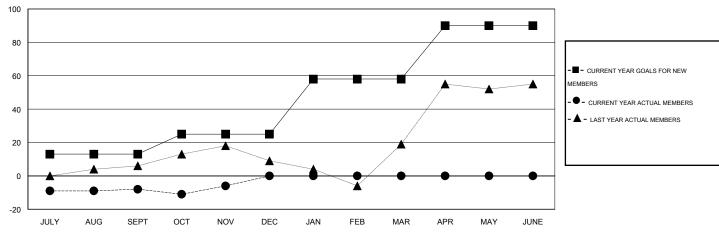

#### GOALS AND ACTUAL MEMBERS CUMULATIVE

| DROPPED CLUBS: 0 |    | 15 CLUBS OF 33 ADDED 1 OR MORE | GENDER DISTRIBUTION  |              |     |
|------------------|----|--------------------------------|----------------------|--------------|-----|
|                  |    | NEW MEMBERS                    | MALE                 | 403 (61.72%) |     |
| DROPPED MEMBERS  |    |                                | FEMALE               | 250 (38.28%) |     |
| DECEASED         | 3  | CLICK HERE FOR HEALTH          | FAMILY UNIT MEMBERS  |              | 113 |
| CLUB CANCELLED   | 0  | ASSESSMENT DATA                | HEAD OF HOUSEHOLD    |              | 54  |
| OTHER            | 31 |                                |                      |              |     |
| TOTAL            | 34 |                                | NON-HEAD OF HOUSEHOL | 59           |     |